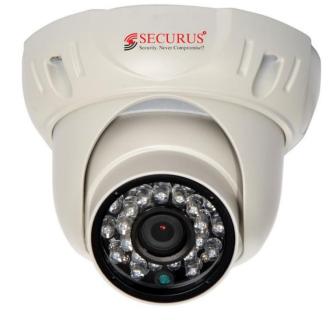

## **SECURUS SS-NE15DP-M2**

2.0 Megapixel Indoor IP Dome Camera with POE

A Professional 2.0 Megapixel IP Camera Dome. It is **ONVIF** Compliant which means that it will work on all major NVR/HVR. Supports Mobile Viewing on iPhone and Android. It has built-in POE which makes the Installation easy. It is powered by Securusddns for remote viewing. The camera is provided with 2 way Audio and waterproof connector for professional Installation.