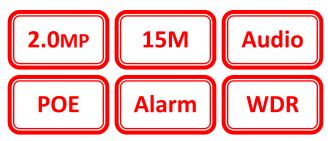

## **SECURUS SS-NE15DAP-M2**

2.0 Megapixel Indoor IP Dome Camera with POE

A Professional 2.0 Megapixel IP Camera Dome. It is **ONVIF** Compliant which means that it will work on all major NVR/HVR. Supports Mobile Viewing on iPhone and Android. It has built-in POE which makes the Installation easy. It is powered by Securusddns for remote viewing. The camera is provided with 2 way Audio and waterproof connector for professional Installation.

## SPECIAL FEATURE

Wide Dynamic Range (WDR)

| Parameter                | Details                                                                                                      |
|--------------------------|--------------------------------------------------------------------------------------------------------------|
| Model                    | SS-NE15DAP-M2                                                                                                |
| Make                     | SECURUS                                                                                                      |
| Image Sensor             | 1/2.8" Sony Progressive Scan CMOS                                                                            |
| Image Pixels             | 1920 x 1080 Pixels (2.0 MP)                                                                                  |
| Minimum Illumination     | 0.01Lux @(F1.2,AGC ON),0Lux with IR                                                                          |
| Day/Night                | Auto (ICR) / Color / Black & White                                                                           |
| WDR (Wide Dynamic Range) | ≥80db                                                                                                        |
| IR LEDs                  | III Generation IR LEDs Array                                                                                 |
| IR Distance              | 20 Meters                                                                                                    |
| Lens Mount               | 3.6mm Megapixel Board Lens                                                                                   |
| Network Interface        | 10/100 MBPS RJ45 Connector                                                                                   |
| Network Protocol         | HTTP, TCP, ARP, RTSP, RTP, UDP,<br>RTCP, SMTP, FTP, DHCP, DNS, DDNS,<br>PPPoE, IPv4/v6, SNMP, QoS, UPnP, NTP |
| Electronic Shutter Speed | Manual/Auto (1/25 ~ 1/100000 S)                                                                              |
| DDNS Service             | FREE DDNS: www.securusddns.com                                                                               |
| ONVIF Protocol           | Supports                                                                                                     |
| Video Encoding           | H.264                                                                                                        |
| Video Bitrate            | 128kbps ~ 8Mbps                                                                                              |
| Video Streams            | Main Stream : 1920 x 1080; 30 FPS<br>Sub Stream 1: 720 x 576; 30 FPS                                         |

| Parameter                    | Details                             |
|------------------------------|-------------------------------------|
| Audio Input                  | Yes                                 |
| Audio Output                 | Yes                                 |
| Audio Compression            | PCMV/PCMA                           |
| Audio Bitrate                | 64Kbps(G.711) /16Kpbs(G.726)        |
| Image Setup                  | Mirror Image/Reverse/Color Settings |
| Alarm                        | Motion Detection                    |
| Alarm I/O                    | N.A.                                |
| <b>Operation Temperature</b> | -10°C ~ +55°C                       |
| Operation Humidity           | 0% ~ 90%                            |
| Power Supply                 | DC12V / 2Amperes                    |
| PoE (Power Over Ethernet)    | PoE (IEEE802.3af)                   |
| Power Consumption            | ≤3.5W (Without IR)                  |
| Weight                       | ≤0.35 KGs (No HDD)                  |