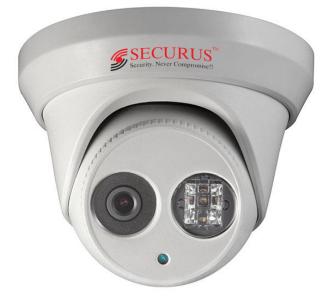

## **SECURUS SS-NE15DAP-M2**

2.0 Megapixel Indoor IP Dome Camera with POE

A Professional 2.0 Megapixel IP Camera Dome. It is **ONVIF** Compliant which means that it will work on all major NVR/HVR. Supports Mobile Viewing on iPhone and Android. It has built-in POE which makes the Installation easy. It is powered by Securusddns for remote viewing. The camera is provided with 2 way Audio and waterproof connector for professional Installation.