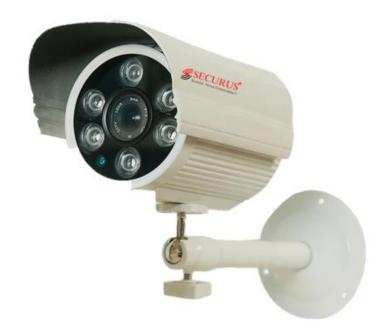

## **SECURUS SS-50L5-AHD-M1**

1.0 Megapixel AHD IR Bullet Camera for Outdoor Use.

SS-50L5-AHD-M1 is 1.0 Megapixel IR Dome Camera. AHD Cameras are part of the Latest Revolution in Surveillance Industry. AHD Cameras deliver 1.0 Megapixel resolution over Normal Co-Axial Cables. It supports a transmission distance of up to 500 Meters. Securus AHD Cameras deliver amazing image in both Day and Night Modes.