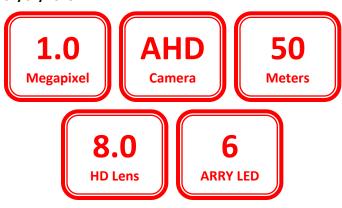

## SECURUS 'AHD' SERIES CAMERA RANGE 01/01/2015

| Parameter                | Details                                                       |
|--------------------------|---------------------------------------------------------------|
| Model                    | SS-50L5-AHD-M1                                                |
| Make                     | SECURUS                                                       |
| Image Sensor             | S-DIS 1/4 1.0 Megapixel Image Sensor                          |
| TV System                | PAL/NTSC                                                      |
| Video Standard           | Compliance with HD-AHD                                        |
| Effective Pixel          | 1280 x 720 Pixels                                             |
| Video Frame Rate         | 1280 x 720 Pixels @ 25FPS                                     |
| Video Output             | 1 x BNC HD-AHD Video Out                                      |
| Lens Mount               | 8.0mm HD Lens                                                 |
| Day/Night                | Auto(ICR)/Color/BW                                            |
| IR Distance              | 50 Meters                                                     |
| LED Wavelength           | 6 Pcs IR LED ARRY                                             |
| Minimum Illumination     | 0.01 Lux/ F1.2 (AGC ON)                                       |
| Noise Reduction          | 2D/3D                                                         |
| Synchronization          | Internal                                                      |
| Electronic Shutter Speed | 4/25 - 1/45,000 seconds                                       |
| Transmission             | 500 Meters @ 75-3 Coaxial Cable                               |
| Power Supply             | 12V DC ±10%                                                   |
| Operation Temperature    | -10 to 50 deg. C (Humidity: 95% max)                          |
| Ingress Protection       | IP66 <b>*Specifications can change without prior notice</b> . |