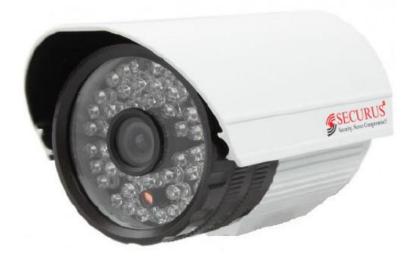

## **SECURUS SS-40L4R-AHDF-M2R**

2.0 Megapixel AHD IR Bullet Camera for Outdoor use.

SS-40L4R-AHDF-M1R is 2.0 Megapixel IR Dome Camera. AHD Cameras are part of the Latest Revolution in Surveillance Industry. AHD Cameras deliver 2.0 Megapixel resolution over Normal Co-Axial Cables. It supports a transmission distance of up to 500 Meters. Securus AHD Cameras deliver amazing image in both Day and Night Modes.