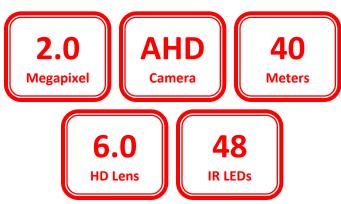

## SECURUS 'AHD' SERIES CAMERA RANGE 01/01/2015

| Parameter                | Details                                                       |
|--------------------------|---------------------------------------------------------------|
| Model                    | SS-40L4R-AHDF-M2R                                             |
| Make                     | SECURUS                                                       |
| Image Sensor             | S-DIS 2.0 Megapixel Image Sensor                              |
| TV System                | PAL/NTSC                                                      |
| Video Standard           | Compliance with HD-AHD                                        |
| Effective Pixel          | 1280 x 1080 Pixels                                            |
| Video Frame Rate         | 1280 x 1080 Pixels @ 25FPS                                    |
| Video Output             | 1 x BNC HD-AHD Video Out                                      |
| Lens Mount               | 6.0mm HD Lens(Optional)                                       |
| Day/Night                | Auto(ICR)/Color/BW                                            |
| IR Distance              | 40 Meters                                                     |
| LED Wavelength           | 48 IR φ 5mm LEDs                                              |
| Minimum Illumination     | 0.01 Lux/ F1.2 (AGC ON)                                       |
| Noise Reduction          | 2D/3D                                                         |
| Synchronization          | Internal                                                      |
| Electronic Shutter Speed | 4/25 - 1/45,000 seconds                                       |
| Transmission             | 500 Meters @ 75-3 Coaxial Cable                               |
| Power Supply             | 12V DC ±10%                                                   |
| Operation Temperature    | -10 to 50 deg. C (Humidity: 95% max)                          |
| Ingress Protection       | IP66 <b>*Specifications can change without prior notice</b> . |