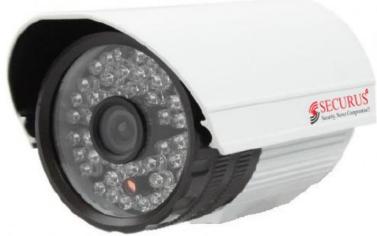

## SECURUS SS-40L4R-AHDe-M1

1.4 Megapixel AHD IR Bullet Camera for Outdoor use.

SS-40L4R-AHDe-M1 is 1.4 Megapixel IR Dome Camera. AHD Cameras are part of the Latest Revolution in Surveillance Industry. AHD Cameras deliver 1.4 Megapixel resolution over Normal Co-Axial Cables. It supports a transmission distance of up to 500 Meters. Securus AHD Cameras deliver amazing image in both Day and Night Modes.