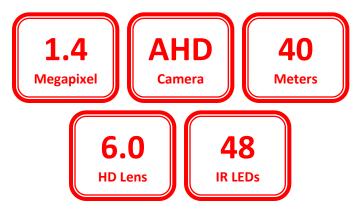

## SECURUS SS-40L4R-AHDe-M1

1.4 Megapixel AHD IR Bullet Camera for Outdoor use.

SS-40L4R-AHDe-M1 is 1.4 Megapixel IR Dome Camera. AHD Cameras are part of the Latest Revolution in Surveillance Industry. AHD Cameras deliver 1.4 Megapixel resolution over Normal Co-Axial Cables. It supports a transmission distance of up to 500 Meters. Securus AHD Cameras deliver amazing image in both Day and Night Modes.

## SECURUS 'AHD' SERIES CAMERA RANGE 01/01/2015

| Parameter                | Details                                               |
|--------------------------|-------------------------------------------------------|
| Model                    | SS-40L4R-AHDe-M1                                      |
| Make                     | SECURUS                                               |
| Image Sensor             | S-DIS 1.4 Megapixel Image Sensor                      |
| TV System                | PAL/NTSC                                              |
| Video Standard           | Compliance with HD-AHD                                |
| Effective Pixel          | 1280 x 1024 Pixels                                    |
| Video Frame Rate         | 1280 x 1024 Pixels @ 25FPS                            |
| Video Output             | 1 x BNC HD-AHD Video Out                              |
| Lens Mount               | 6.0mm HD Lens(Optional)                               |
| Day/Night                | Auto(ICR)/Color/BW                                    |
| IR Distance              | 40 Meters                                             |
| LED Wavelength           | 48 IR φ 5mm LEDs                                      |
| Minimum Illumination     | 0.01 Lux/ F1.2 (AGC ON)                               |
| Noise Reduction          | 2D/3D                                                 |
| Synchronization          | Internal                                              |
| Electronic Shutter Speed | 4/25 - 1/45,000 seconds                               |
| Transmission             | 500 Meters @ 75-3 Coaxial Cable                       |
| Power Supply             | 12V DC ±10%                                           |
| Operation Temperature    | -10 to 50 deg. C (Humidity: 95% max)                  |
| Ingress Protection       | IP66 *Specifications can change without prior notice. |