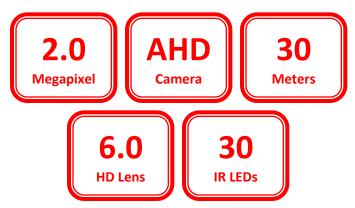

## **SECURUS SS-30L3C-AHDF-M2**

2.0 Megapixel AHD IR Bullet Camera for Outdoor Use.

SS-30L3C-AHDF-M2 is 2.0 Megapixel IR Bullet Camera. AHD Cameras are part of the Latest Revolution in Surveillance Industry. AHD Cameras deliver 2.0 Megapixel resolution over Normal Co-Axial Cables. It supports a transmission distance of up to 500 Meters. Securus AHD Cameras deliver amazing image in both Day and Night Modes.

## SECURUS 'AHD' SERIES CAMERA RANGE 01/01/2015

| Parameter                | Details                                               |
|--------------------------|-------------------------------------------------------|
| Model                    | SS-30L3C-AHDF-M2                                      |
| Make                     | SECURUS                                               |
| Image Sensor             | S-DIS 1/3 2.0 Megapixel CMOS Sensor                   |
| TV System                | PAL/NTSC                                              |
| Video Standard           | Compliance with HD-AHD                                |
| Effective Pixel          | 1920 x 1080 Pixels                                    |
| Video Frame Rate         | 1920 x 1080 Pixels @ 25FPS                            |
| Video Output             | 1 x BNC HD-AHD Video Out                              |
| Lens Mount               | 3.6 / 6.0mm HD Lens                                   |
| Day/Night                | Auto(ICR)/Color/BW                                    |
| IR Distance              | 30 Meters                                             |
| LED Wavelength           | 30 IR φ 5mm LEDs                                      |
| Minimum Illumination     | 0.01 Lux/ F1.2 (AGC ON)                               |
| Noise Reduction          | 2D/3D                                                 |
| Synchronization          | Internal                                              |
| Electronic Shutter Speed | 4/25 - 1/45,000 seconds                               |
| Transmission             | 500 Meters @ 75-3 Coaxial Cable                       |
| Power Supply             | 12V DC ±10%                                           |
| Operation Temperature    | -10 to 50 deg. C (Humidity: 95% max)                  |
| Ingress Protection       | IP66 *Specifications can change without prior notice. |