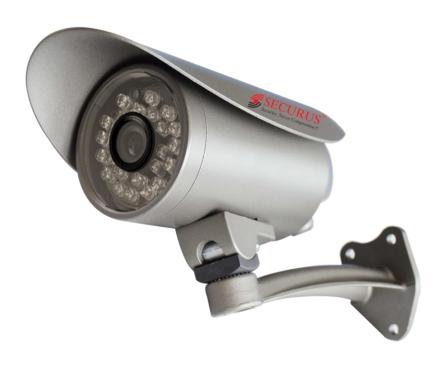

## **SECURUS SS-30L3C-AHDF-M2**

2.0 Megapixel AHD IR Bullet Camera for Outdoor Use.

SS-30L3C-AHDF-M2 is 2.0 Megapixel IR Bullet Camera. AHD Cameras are part of the Latest Revolution in Surveillance Industry. AHD Cameras deliver 2.0 Megapixel resolution over Normal Co-Axial Cables. It supports a transmission distance of up to 500 Meters. Securus AHD Cameras deliver amazing image in both Day and Night Modes.