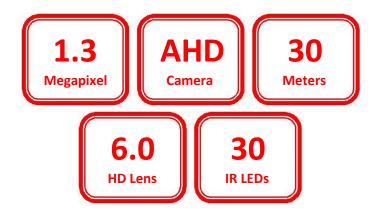

## SECURUS SS-30L3C-AHD-M1.3

1.3 Megapixel AHD IR Bullet Camera for Outdoor Use.

SS-30L3C-AHD-M1.3 is 1.3 Megapixel IR Dome Camera. AHD Cameras are part of the Latest Revolution in Surveillance Industry. AHD Enhanced Series Cameras deliver 1.3 Megapixel over Normal Co-Axial Cables. It supports a transmission distance of up to 500 Meters. Securus AHD Cameras deliver amazing image in both Day and Night Modes.

## SECURUS 'AHD' SERIES CAMERA RANGE 01/01/2015

| Parameter                | Details                                               |  |  |  |
|--------------------------|-------------------------------------------------------|--|--|--|
| Model                    | SS-30L3C-AHD-M1.3                                     |  |  |  |
| Make                     | SECURUS                                               |  |  |  |
| Image Sensor             | S-DIS 1/3 1.3 Megapixel Image Sensor                  |  |  |  |
| TV System                | PAL/NTSC                                              |  |  |  |
| Video Standard           | Compliance with HD-AHD                                |  |  |  |
| Effective Pixel          | 1280 x 960 Pixels                                     |  |  |  |
| Video Frame Rate         | 1280 x 960 Pixels @ 25FPS                             |  |  |  |
| Video Output             | 1 x BNC HD-AHD Video Out                              |  |  |  |
| Lens Mount               | 3.6 ~ 6.0mm HD Lens (Optional)                        |  |  |  |
| Day/Night                | Auto(ICR)/Color/BW                                    |  |  |  |
| IR Distance              | 30 Meters                                             |  |  |  |
| LED Wavelength           | 30 IR φ 5mm LEDs                                      |  |  |  |
| Minimum Illumination     | 0.01 Lux/ F1.2 (AGC ON)                               |  |  |  |
| Noise Reduction          | 2D/3D                                                 |  |  |  |
| Synchronization          | Internal                                              |  |  |  |
| Electronic Shutter Speed | 4/25 - 1/45,000 seconds                               |  |  |  |
| Transmission             | 500 Meters @ 75-3 Coaxial Cable                       |  |  |  |
| Power Supply             | 12V DC ±10%                                           |  |  |  |
| Operation Temperature    | -10 to 50 deg. C (Humidity: 95% max)                  |  |  |  |
| Ingress Protection       | IP66 *Specifications can change without prior notice. |  |  |  |