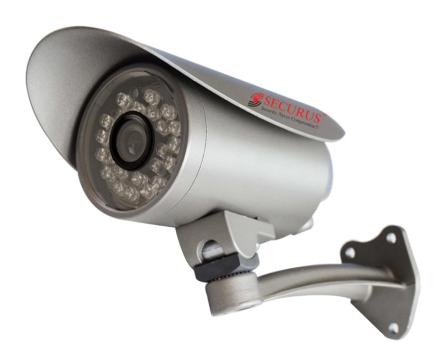

## **SECURUS SS-30L3-AHDF-M2**

2.0 Megapixel AHD IR Bullet Camera for Outdoor Use.

SS-30L3-AHDF-M2 is 2.0 Megapixel IR Bullet Camera. AHD Cameras are part of the Latest Revolution in Surveillance Industry. AHD Cameras deliver 2.0 Megapixel resolution over Normal Co-Axial Cables. It supports a transmission distance of up to 500 Meters. Securus AHD Cameras deliver amazing image in both Day and Night Modes.