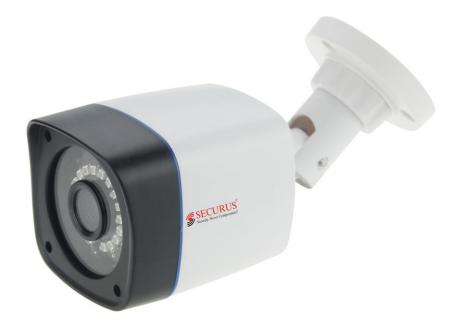

## SECURUS SS-20L2X-AHD-M1.3

1.3 Megapixel AHD IR Bullet Camera for Indoor Use.

SS-20L2X-AHD-M1.3 is 1.3 Megapixel IR Dome Camera. AHD Cameras are part of the Latest Revolution in Surveillance Industry. AHD Cameras deliver 1.3 Megapixel resolution over Normal Co-Axial Cables. It supports a transmission distance of up to 500 Meters. Securus AHD Cameras deliver amazing image in both Day and Night Modes.