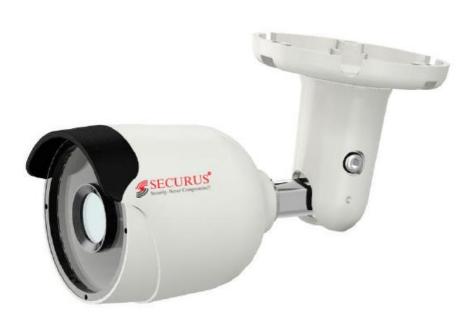

## SECURUS SS-20L2C-AHD-M1.3

1.3 Megapixel AHD IR Bullet Camera for Outdoor Use.

SS-20L2C-AHD-M1.3 is 1.3 Megapixel IR Bullet Camera. AHD Cameras are part of the Latest Revolution in Surveillance Industry. AHD Cameras deliver 1.3 Megapixel resolution over Normal Co-Axial Cables. It supports a transmission distance of up to 500 Meters. Securus AHD Cameras deliver amazing image in both Day and Night Modes.