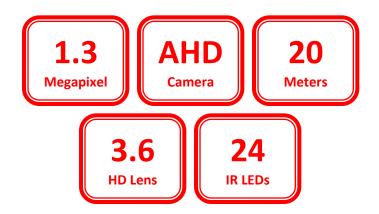

## SECURUS SS-20L2C-AHD-M1.3

1.3 Megapixel AHD IR Bullet Camera for Outdoor Use.

SS-20L2C-AHD-M1.3 is 1.3 Megapixel IR Bullet Camera. AHD Cameras are part of the Latest Revolution in Surveillance Industry. AHD Cameras deliver 1.3 Megapixel resolution over Normal Co-Axial Cables. It supports a transmission distance of up to 500 Meters. Securus AHD Cameras deliver amazing image in both Day and Night Modes.

## SECURUS 'AHD' SERIES CAMERA RANGE 01/01/2015

| Parameter                       | Details                                               |
|---------------------------------|-------------------------------------------------------|
| Model                           | SS-20L2C-AHD-M1.3                                     |
| Make                            | SECURUS                                               |
| Image Sensor                    | S-DIS 1/3 1.3 Megapixel Image Sensor                  |
| TV System                       | PAL/NTSC                                              |
| Video Standard                  | Compliance with HD-AHD                                |
| Effective Pixel                 | 1280 x 960 Pixels                                     |
| Video Frame Rate                | 1280 x 960 Pixels @ 25FPS                             |
| Video Output                    | 1 x BNC HD-AHD Video Out                              |
| Lens Mount                      | 3.6mm HD Lens                                         |
| Day/Night                       | Auto(ICR)/Color/BW                                    |
| IR Distance                     | 20 Meters                                             |
| LED Wavelength                  | 24 IR φ 5mm LEDs                                      |
| Minimum Illumination            | 0.01 Lux/ F1.2 (AGC ON)                               |
| Noise Reduction                 | 2D/3D                                                 |
| Synchronization                 | Internal                                              |
| <b>Electronic Shutter Speed</b> | 4/25 - 1/45,000 seconds                               |
| Transmission                    | 500 Meters @ 75-3 Coaxial Cable                       |
| Power Supply                    | 12V DC ±10%                                           |
| Operation Temperature           | -10 to 50 deg. C (Humidity: 95% max)                  |
| Ingress Protection              | IP66 *Specifications can change without prior notice. |