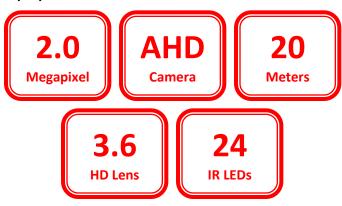

## **SECURUS SS-20L2-AHDF-M2**

2.0 Megapixel AHD IR Bullet Camera for Outdoor Use.

SS-20L2-AHDF-M2 is 2.0 Megapixel IR Dome Camera. AHD Cameras are part of the Latest Revolution in Surveillance Industry. AHD Cameras deliver 2.0 Megapixel resolution over Normal Co-Axial Cables. It supports a transmission distance of up to 500 Meters. Securus AHD Cameras deliver amazing image in both Day and Night Modes.

## SECURUS 'AHD' SERIES CAMERA RANGE 01/01/2015

| Parameter                | Details                                               |
|--------------------------|-------------------------------------------------------|
| Model                    | SS-20L2-AHDF-M2                                       |
| Make                     | SECURUS                                               |
| Image Sensor             | S-DIS 1/3 2.0 Megapixel Image Sensor                  |
| TV System                | PAL/NTSC                                              |
| Video Standard           | Compliance with HD-AHD                                |
| Effective Pixel          | 1280 x 1080 Pixels                                    |
| Video Frame Rate         | 1280 x 1080 Pixels @ 25FPS                            |
| Video Output             | 1 x BNC HD-AHD Video Out                              |
| Lens Mount               | 3.6mm HD Lens                                         |
| Day/Night                | Auto(ICR)/Color/BW                                    |
| IR Distance              | 20 Meters                                             |
| LED Wavelength           | 24 IR φ 5mm LEDs                                      |
| Minimum Illumination     | 0.01 Lux/ F1.2 (AGC ON)                               |
| Noise Reduction          | 2D/3D                                                 |
| Synchronization          | Internal                                              |
| Electronic Shutter Speed | 4/25 - 1/45,000 seconds                               |
| Transmission             | 500 Meters @ 75-3 Coaxial Cable                       |
| Power Supply             | 12V DC ±10%                                           |
| Operation Temperature    | -10 to 50 deg. C (Humidity: 95% max)                  |
| Ingress Protection       | IP66 *Specifications can change without prior notice. |