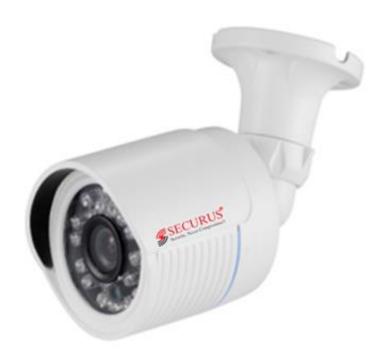

## **SECURUS SS-20L2-AHD-M1R**

1.0 Megapixel AHD IR Bullet Camera for Outdoor Use.

SS-20L2-AHD-M1R is 1.0 Megapixel IR Dome Camera. AHD Cameras are part of the Latest Revolution in Surveillance Industry. AHD Cameras deliver 1.0 Megapixel resolution over Normal Co-Axial Cables. It supports a transmission distance of up to 500 Meters. Securus AHD Cameras deliver amazing image in both Day and Night Modes.