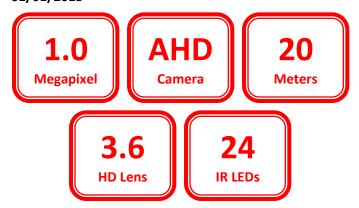

## SECURUS 'AHD' SERIES CAMERA RANGE 01/01/2015

| Parameter                | Details                                               |
|--------------------------|-------------------------------------------------------|
| Model                    | SS-20L2-AHD-M1R                                       |
| Make                     | SECURUS                                               |
| Image Sensor             | S-DIS 1/4 1.0 Megapixel Image Sensor                  |
| TV System                | PAL/NTSC                                              |
| Video Standard           | Compliance with HD-AHD                                |
| Effective Pixel          | 1280 x 720 Pixels                                     |
| Video Frame Rate         | 1280 x 720 Pixels @ 25FPS                             |
| Video Output             | 1 x BNC HD-AHD Video Out                              |
| Lens Mount               | 3.6mm HD Lens                                         |
| Day/Night                | Auto(ICR)/Color/BW                                    |
| IR Distance              | 20 Meters                                             |
| LED Wavelength           | 24 IR φ 5mm LEDs                                      |
| Minimum Illumination     | 0.01 Lux/ F1.2 (AGC ON)                               |
| Noise Reduction          | 2D/3D                                                 |
| Synchronization          | Internal                                              |
| Electronic Shutter Speed | 4/25 - 1/45,000 seconds                               |
| Transmission             | 500 Meters @ 75-3 Coaxial Cable                       |
| Power Supply             | 12V DC ±10%                                           |
| Operation Temperature    | -10 to 50 deg. C (Humidity: 95% max)                  |
| Ingress Protection       | IP66 *Specifications can change without prior notice. |