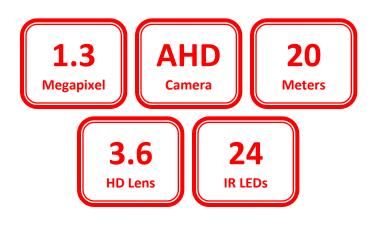

**RESOLUTION: 1.3 MEGAPIXELS** 

1.3 Megapixel AHD IR Bullet Camera for Outdoor Use.

ECURU

SS-20L2-AHD-M1.3 is 1.3 Megapixel IR Bullet Camera. AHD Cameras are part of the Latest Revolution in Surveillance Industry. AHD Cameras deliver 1.3 Megapixel resolution over Normal Co-Axial Cables. It supports a transmission distance of up to 500 Meters. Securus AHD Cameras deliver amazing image in both Day and Night Modes.

## SECURUS 'AHD' SERIES CAMERA RANGE 01/01/2015

| Parameter                | Details                                                       |
|--------------------------|---------------------------------------------------------------|
| Model                    | SS-20L2-AHD-M1.3                                              |
| Make                     | SECURUS                                                       |
| Image Sensor             | S-DIS 1/3 1.3 Megapixel Image Sensor                          |
| TV System                | PAL/NTSC                                                      |
| Video Standard           | Compliance with HD-AHD                                        |
| Effective Pixel          | 1280 x 960 Pixels                                             |
| Video Frame Rate         | 1280 x 960 Pixels @ 25FPS                                     |
| Video Output             | 1 x BNC HD-AHD Video Out                                      |
| Lens Mount               | 3.6mm HD Lens                                                 |
| Day/Night                | Auto(ICR)/Color/BW                                            |
| IR Distance              | 20 Meters                                                     |
| LED Wavelength           | 24 IR φ 5mm LEDs                                              |
| Minimum Illumination     | 0.01 Lux/ F1.2 (AGC ON)                                       |
| Noise Reduction          | 2D/3D                                                         |
| Synchronization          | Internal                                                      |
| Electronic Shutter Speed | 4/25 - 1/45,000 seconds                                       |
| Transmission             | 500 Meters @ 75-3 Coaxial Cable                               |
| Power Supply             | 12V DC ±10%                                                   |
| Operation Temperature    | -10 to 50 deg. C (Humidity: 95% max)                          |
| Ingress Protection       | IP66 <b>*Specifications can change without prior notice</b> . |