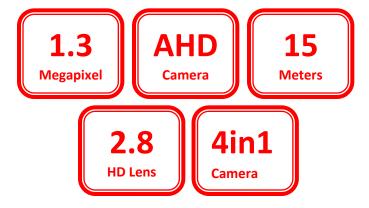

ANALOGUE HIGH DEFINITION RESOLUTION: 1.3 MEGAPIXELS

## SECURUS SS-15DX-AHD-M1.3

1.3 Megapixel AHD IR Dome Camera for Indoor Use.

SS-15DX-AHD-M1.3 is 1.3 Megapixel IR Dome Camera. AHD Cameras are part of the Latest Revolution in Surveillance Industry. AHD Cameras deliver 1.3 Megapixel resolution over Normal Co-Axial Cables. It supports a transmission distance of up to 500 Meters. Securus AHD Cameras deliver amazing image in both Day and Night Modes.

## SECURUS 'AHD' SERIES CAMERA RANGE 01/01/2016

| Parameter          | Details                              |
|--------------------|--------------------------------------|
| Model              | SS-15DX-AHD-M1.3                     |
| Make               | SECURUS                              |
| Image Sensor       | S-DIS 1/4 1.3 Megapixel Image Sensor |
| TV System          | PAL/NTSC                             |
| Video System       | AHD/CVI/TVI/CVBS(4 in 1)             |
| Effective Pixel    | 1.3MP,1280 x 960 Pixels              |
| Image Resolution   | 960P                                 |
| Synchronization    | Internal                             |
| Scanning System    | Progressive Scan                     |
| Lens Mount         | 2MP HD 2.8mm Fixed Lens              |
| Infrared LED       | 14μ x 18PCS                          |
| Infrared Distance  | 15 ~ 20M                             |
| Day/Night          | IR Cut Filter With Auto Switch       |
| White Balance      | Auto                                 |
| Gain Control       | Auto                                 |
| Noise Reduction    | DNR                                  |
| Picture Adjustment | YES                                  |
| WDR                | YES                                  |
| OSD Support        | YES                                  |