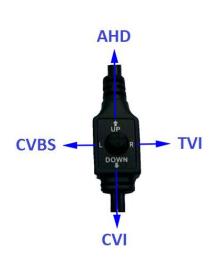

## SECURUS 'AHD' SERIES CAMERA RANGE 01/01/2016

| Parameter          | Details                              |
|--------------------|--------------------------------------|
| Model              | SS-15DX-AHD-M1.3                     |
| Make               | SECURUS                              |
| Image Sensor       | S-DIS 1/4 1.3 Megapixel Image Sensor |
| TV System          | PAL/NTSC                             |
| Video System       | AHD/CVI/TVI/CVBS(4 in 1)             |
| Effective Pixel    | 1.3MP,1280 x 960 Pixels              |
| Image Resolution   | 960P                                 |
| Synchronization    | Internal                             |
| Scanning System    | Progressive Scan                     |
| Lens Mount         | 2MP HD 2.8mm Fixed Lens              |
| Infrared LED       | 14μ x 18PCS                          |
| Infrared Distance  | 15 ~ 20M                             |
| Day/Night          | IR Cut Filter With Auto Switch       |
| White Balance      | Auto                                 |
| Gain Control       | Auto                                 |
| Noise Reduction    | DNR                                  |
| Picture Adjustment | YES                                  |
| WDR                | YES                                  |
| OSD Support        | YES                                  |