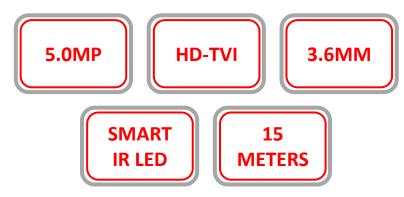

SECURUS HD-TVI SERIES CAMERA RANGE 01-02-2020

| Parameter                | Details                              |
|--------------------------|--------------------------------------|
| Model                    | SS-15D-TPHD-M5                       |
| Make                     | SECURUS                              |
| Image Sensor             | 1/2.5" 5.0 Megapixel Image Sensor    |
| TV System                | PAL/NTSC                             |
| Video Standard           | Compliance with HD-TVI               |
| Effective Pixel          | 2608 x 1952 Pixels                   |
| Video Frame Rate         | 2608 x 1952 Pixels @ 20FPS           |
| Video Output             | 1 x BNC Video Out                    |
| Video Output Format      | HD-TVI, CVI, AHD, CVBS               |
| Lens Mount               | 3.6mm 5.0MP HD Lens                  |
| Day/Night                | Auto(ICR)/Color/BW                   |
| BLC                      | Auto                                 |
| AWB                      | Auto                                 |
| IR Distance              | 15 Meters                            |
| LED Wavelength           | 18 SMD IR LED                        |
| Minimum Illumination     | 0.01 Lux/ F1.2 (AGC ON)              |
| Noise Reduction          | 2D/3D                                |
| Synchronization          | Internal                             |
| Electronic Shutter Speed | 1/25 - 1/50,000 seconds              |
| Transmission             | 500 Meters @ 75-3 Coaxial Cable      |
| Power Supply             | 12V DC ±10%                          |
| Operation Temperature    | -10 to 85 deg. C (Humidity: 95% max) |
| Certifications           | CE, FCC                              |