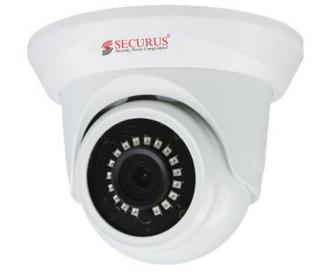

## **SECURUS SS-15D-TPHD-M5**

5.0 Megapixel HD-TVI IR Dome Camera for Indoor use.

SS-15D-TPHD-M5 is 5.0 Megapixel IR Dome Camera. HD-TVI Cameras are part of the Latest Revolution in Surveillance Industry. HD-TVI Cameras deliver 5.0 Megapixel resolution over Normal Co-Axial Cables. It supports a transmission distance of up to 500 Meters. Securus HD-TVI Cameras deliver amazing image in both Day and Night Modes.