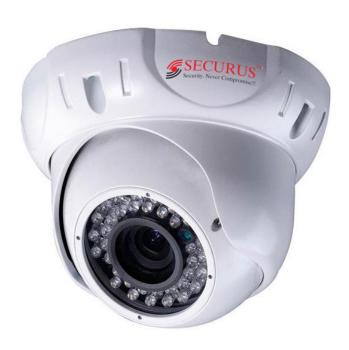

## **SECURUS SS-15D-AHDF-M2**

2.0 Megapixel AHD IR Dome Camera for Indoor Use.

SS-15D-AHDF-M2 is 2.0 Megapixel IR Dome Camera. AHD Cameras are part of the Latest Revolution in Surveillance Industry. AHD Cameras deliver 2.0 Megapixel resolution over Normal Co-Axial Cables. It supports a transmission distance of up to 500 Meters. Securus AHD Cameras deliver amazing image in both Day and Night Modes.