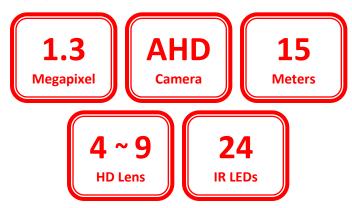

## SECURUS SS-15D-AHD-VF-M1.3

1.3 Megapixel AHD Vari-Focal IR Dome Camera.

SS-15D-AHD-VF-M1.3 is 1.3 Megapixel IR Dome Camera. AHD Cameras are part of the Latest Revolution in Surveillance Industry. AHD Cameras deliver 1.3 Megapixel resolution over Normal Co-Axial Cables. It supports a transmission distance of up to 500 Meters. Securus AHD Cameras deliver amazing image in both Day and Night Modes.

## SECURUS 'AHD' SERIES CAMERA RANGE 01/01/2015

| Parameter                | Details                              |
|--------------------------|--------------------------------------|
| Model                    | SS-15D-AHD-VF-M1.3                   |
| Make                     | SECURUS                              |
| Image Sensor             | S-DIS 1/3 1.3 Megapixel Image Sensor |
| TV System                | PAL/NTSC                             |
| Video Standard           | Compliance with HD-AHD               |
| Effective Pixel          | 1280 x 960 Pixels                    |
| Video Frame Rate         | 1280 x 960 Pixels @ 25FPS            |
| Video Output             | 1 x BNC HD-AHD Video Out             |
| Lens Mount               | 4.0mm ~ 9.0mm HD Lens(Optional)      |
| Day/Night                | Auto(ICR)/Color/BW                   |
| IR Distance              | 15 Meters                            |
| LED Wavelength           | 24 IR φ 5mm LEDs                     |
| Minimum Illumination     | 0.01 Lux/ F1.2 (AGC ON)              |
| Noise Reduction          | 2D/3D                                |
| Synchronization          | Internal                             |
| Electronic Shutter Speed | 4/25 - 1/45,000 seconds              |
| Transmission             | 500 Meters @ 75-3 Coaxial Cable      |
| Power Supply             | 12V DC ±10%                          |
| Operation Temperature    | -10 to 50 deg. C (Humidity: 95% max) |