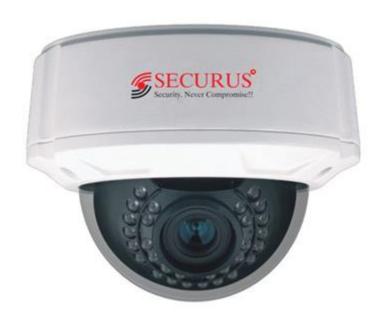

## SECURUS SS-15D-AHD-VF-M1.3

1.3 Megapixel AHD Vari-Focal IR Dome Camera.

SS-15D-AHD-VF-M1.3 is 1.3 Megapixel IR Dome Camera. AHD Cameras are part of the Latest Revolution in Surveillance Industry. AHD Cameras deliver 1.3 Megapixel resolution over Normal Co-Axial Cables. It supports a transmission distance of up to 500 Meters. Securus AHD Cameras deliver amazing image in both Day and Night Modes.