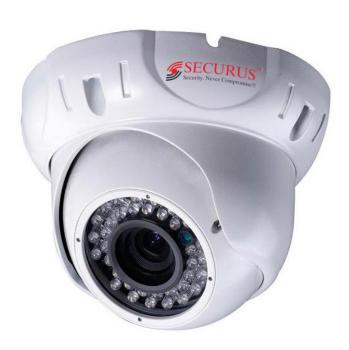

## **SECURUS SS-15D-AHD-M1R**

1.0 Megapixel AHD IR Dome Camera for Indoor Use.

SS-15D-AHD-M1R is 1.0 Megapixel IR Dome Camera. AHD Cameras are part of the Latest Revolution in Surveillance Industry. AHD Cameras deliver 1.0 Megapixel resolution over Normal Co-Axial Cables. It supports a transmission distance of up to 500 Meters. Securus AHD Cameras deliver amazing image in both Day and Night Modes.