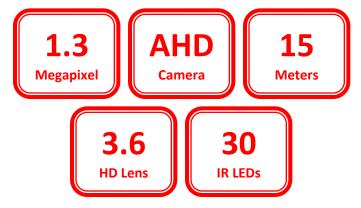

## SECURUS 'AHD' SERIES CAMERA RANGE 01/01/2015

| Parameter                | Details                              |
|--------------------------|--------------------------------------|
| Model                    | SS-15D-AHD-M1.3                      |
| Make                     | SECURUS                              |
| Image Sensor             | S-DIS 1/3 1.3 Megapixel Image Sensor |
| TV System                | PAL/NTSC                             |
| Video Standard           | Compliance with HD-AHD               |
| Effective Pixel          | 1280 x 960 Pixels                    |
| Video Frame Rate         | 1280 x 960 Pixels @ 25FPS            |
| Video Output             | 1 x BNC HD-AHD Video Out             |
| Lens Mount               | 3.6mm HD Lens                        |
| Day/Night                | Auto(ICR)/Color/BW                   |
| IR Distance              | 15 Meters                            |
| LED Wavelength           | 30 IR φ 5mm LEDs                     |
| Minimum Illumination     | 0.01 Lux/ F1.2 (AGC ON)              |
| Noise Reduction          | 2D/3D                                |
| Synchronization          | Internal                             |
| Electronic Shutter Speed | 4/25 - 1/45,000 seconds              |
| Transmission             | 500 Meters @ 75-3 Coaxial Cable      |
| Power Supply             | 12V DC ±10%                          |
| Operation Temperature    | -10 to 50 deg. C (Humidity: 95% max) |