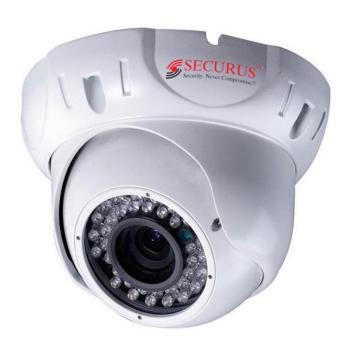

## **SECURUS SS-15D-AHD-M1.3**

1.3 Megapixel AHD IR Dome Camera for Indoor Use.

SS-15D-AHD-M1.3 is 1.3 Megapixel IR Dome Camera. AHD Cameras are part of the Latest Revolution in Surveillance Industry. AHD Cameras deliver 1.3 Megapixel resolution over Normal Co-Axial Cables. It supports a transmission distance of up to 500 Meters. Securus AHD Cameras deliver amazing image in both Day and Night Modes.